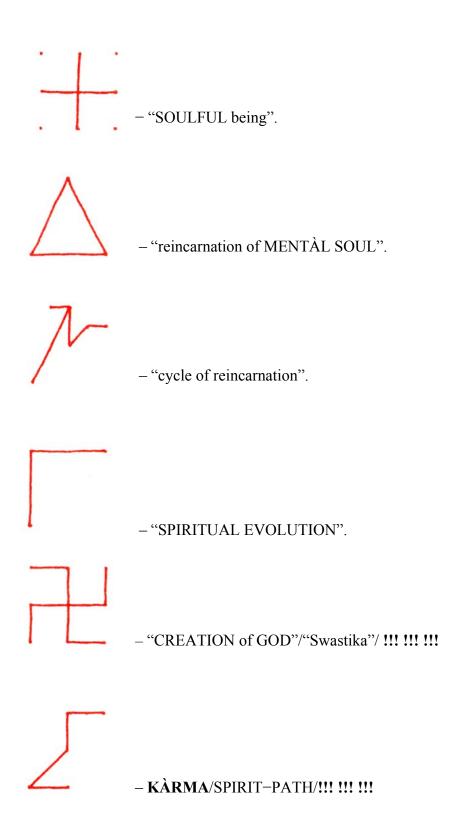

**A.Creation** of **3** of **7** "components in SPIRITUAL gift":

- 1."voice in the brain in the head"/"brain hearing"/.
- 2."ENERGY brain conversation".
- 3. "Conversation with the fingers of the hands"/"tapping contact"/.

**B.For** your "second stage human civilization" on Earth:

- 1.As "creation of good"!!! !!!
- 2.Not for:

a/"particular services" "special services", "particular military services", "special military services", "secret societies", "political parties" – for "creation of evil"!!! !!!