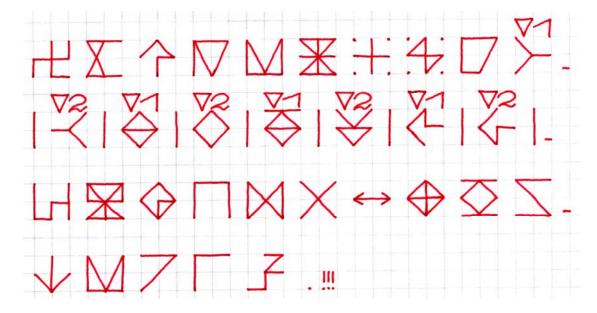

**The transmitted** "SPIRITUAL information" by "SPIRITUAL Teacher and Examiner" Divitìn Tistevòl to "Disciple-human being" – "SPIRITUAL Teacher-human being, enlightenèd" Pètim/Petar Simeonov Abadzhiev/ is:

**A.Creation** of **3** of **7** "components in SPIRITUAL gift":

- 1."voice in the brain in the head"/"brain hearing"/.
- 2."ENERGY brain conversation".
- 3. "Conversation with the fingers of the hands"/"tapping contact"/.