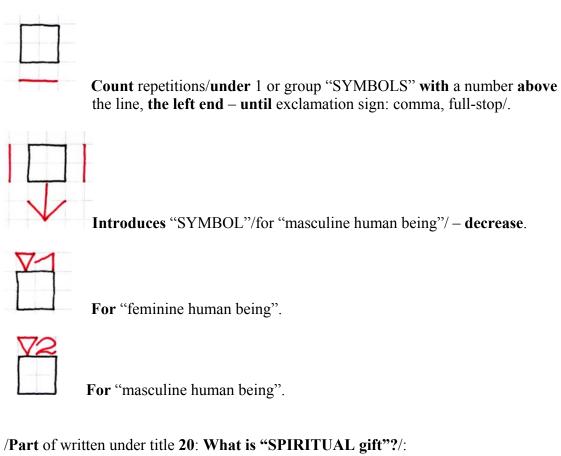

**A.Creation** of **3** of **7** "components in SPIRITUAL gift":

- 1."voice in the brain in the head"/"brain hearing"/.
- 2."ENERGY brain conversation".
- 3. "Conversation with the fingers of the hands"/"tapping contact"/.