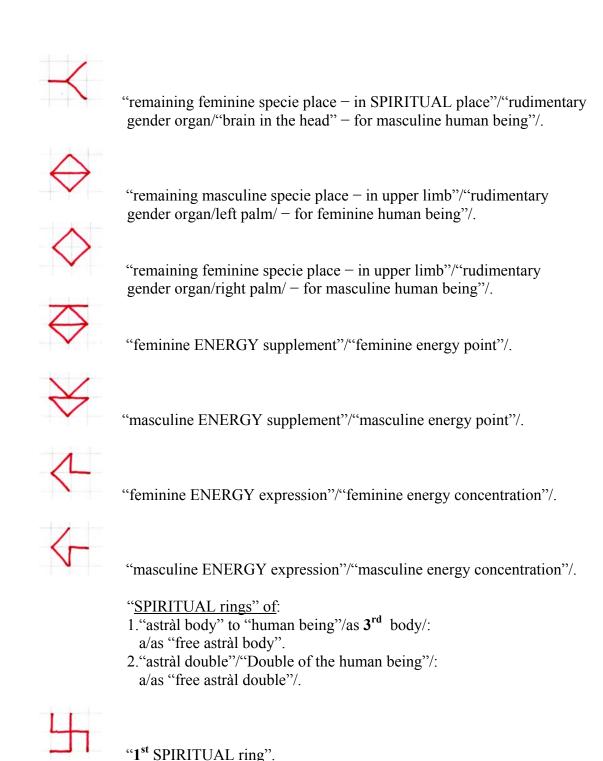

IRITUAL ENERGY" of his "SPIRITUAL Teacher"!!! !!!

A. "SYMBOLS" from "universal literacy of the COSMOS: SENS-AR":

- 1.From "2<sup>nd</sup> class"/middle/ the 4 "classes": a/written-out on a piece of paper with grid line squares.
- 2."CONTACT recording"/"automatic writing"/: a/from **17.03.2004 year**.
- 3."The sequence for ENERGY HEALING":



**B.** "SYMBOLS" from "universal literacy of the COSMOS: SENS-AR":

- 1.From "2<sup>nd</sup> class"/middle/ the 4 "classes": a/written-out on a piece of paper with grid line squares.
- 2."CONTACT recording"/"automatic writing"/: a/from **20.04.2004 year**.
- 3. "The supplement to the sequence for ENERGY HEALING":



## Translation of "SYMBOLS" from:

- 1."The sequence for ENERGY HEALING".
- 2."The supplement to the sequence for ENERGY HEALING".











 $\boldsymbol{All/under}$  "SYMBOL"/ – for all groups "SYMBOLS" separated also with a comma:  $\boldsymbol{until}$  the full-stop.



a/beginning:

- 3. Detailed recording in "recorded creation of ENERGY-HEALER"/"diary of ENERGY-HEALER"/.
- 4. Creates "Healing medium" 3 "classes":
- "1st class" "SYMBOL healing medium".
- "2<sup>nd</sup> class" "Healing medium-complex preparation".
- "3rd class" "Healing medium-simple preparation".

b/end

/Part of written under title 20: What is "SPIRITUAL gift"?/.

- **B.** "SYMBOLS" from "universal literacy of the COSMOS: SENS-AR":
- 1.From "2<sup>nd</sup> class'/middle/ the 4 "classes":
  - a/written-out on a piece of paper with grid line squares.
- 2.**Summed** "CONTACT recording"/"automatic writing"/: a/from 13.03.2009 year.



"SPIRITUAL name"