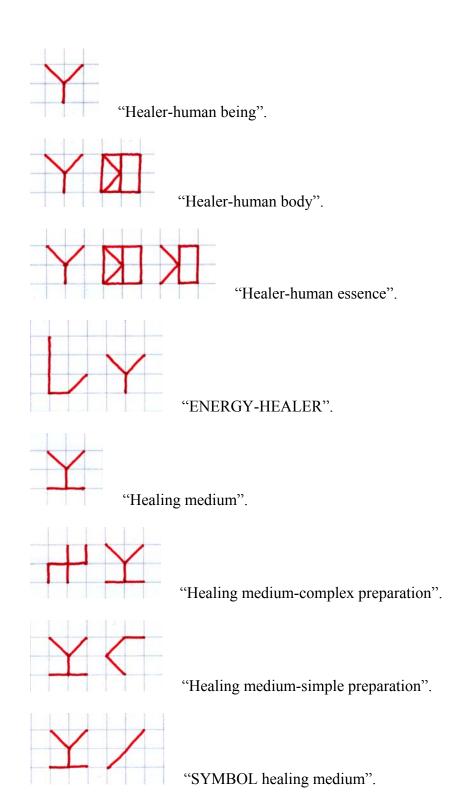

**A.Creation** of **3** of **7** "components in SPIRITUAL gift":

- 1."voice in the brain in the head"/"brain hearing"/.
- 2."ENERGY brain conversation".
- 3. "Conversation with the fingers of the hands"/"tapping contact"/.