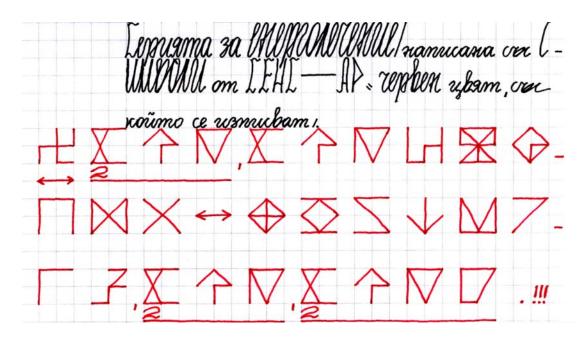

**The transmitted** "SPIRITUAL information" by "SPIRITUAL Teacher and Examiner" Divitìn Tistevòl to "Disciple-human being" – "SPIRITUAL Teacher-human being, enlightenèd" Pètim/Petar Simeonov Abadzhiev/ is:

**A.Creation** of **3** of **7** "components in SPIRITUAL gift":

- 1."voice in the brain in the head"/"brain hearing"/.
- 2."ENERGY brain conversation".
- 3. "Conversation with the fingers of the hands"/"tapping contact"/.