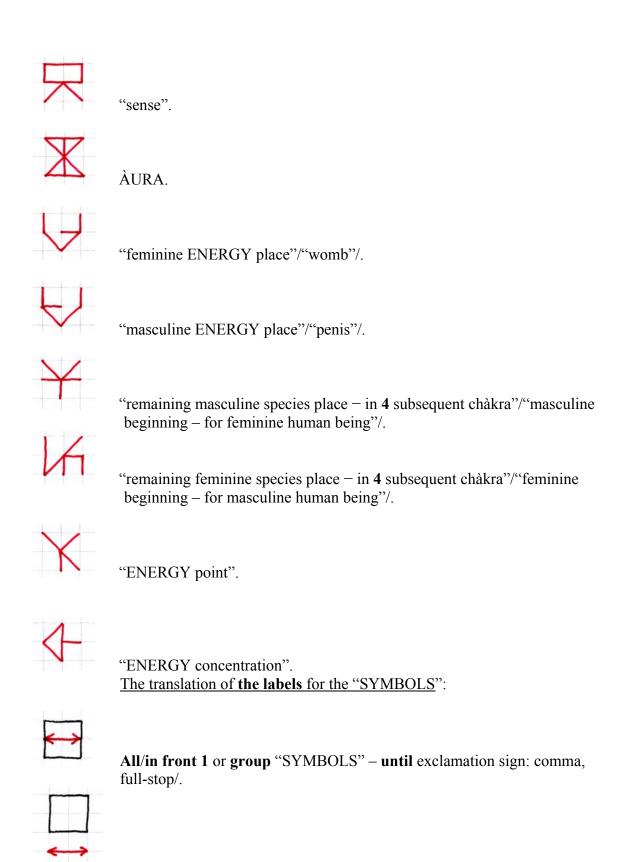

**A.Creation** of **3** of **7** "components in SPIRITUAL gift":

- 1."voice in the brain in the head"/"brain hearing"/.
- 2."ENERGY brain conversation".
- 3. "Conversation with the fingers of the hands"/"tapping contact"/.