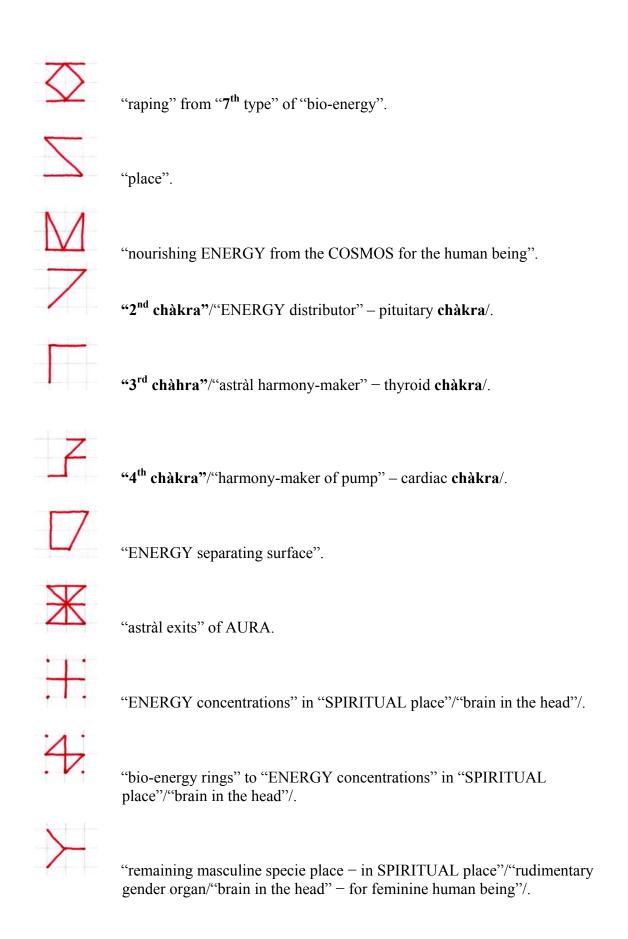

SPIRITUAL ENERGY" of his "SPIRITUAL Teacher"!!! !!!

A. "SYMBOLS" from "universal literacy of the COSMOS: SENS-AR":

- 1.From "2<sup>nd</sup> class"/middle/ the 4 "classes": a/written-out on a piece of paper with grid line squares.
- 2."CONTACT recording"/"automatic writing"/: a/from **17.03.2004 year**.
- 3."The sequence for ENERGY HEALING":



**B.** "SYMBOLS" from "universal literacy of the COSMOS: SENS-AR":

- 1.From "2<sup>nd</sup> class"/middle/ the 4 "classes": a/written-out on a piece of paper with grid line squares.
- 2."CONTACT recording"/"automatic writing"/: a/from **20.04.2004 year**.
- 3. "The supplement to the sequence for ENERGY HEALING":



## Translation of "SYMBOLS" from:

- 1."The sequence for ENERGY HEALING".
- 2."The supplement to the sequence for ENERGY HEALING".











 $\boldsymbol{All/under}$  "SYMBOL"/ – for all groups "SYMBOLS" separated also with a comma:  $\boldsymbol{until}$  the full-stop.



a/beginning:

- 3. Detailed recording in "recorded creation of ENERGY-HEALER"/"diary of ENERGY-HEALER"/.
- 4. Creates "Healing medium" 3 "classes":
- "1st class" "SYMBOL healing medium".
- "2<sup>nd</sup> class" "Healing medium-complex preparation".
- "3rd class" "Healing medium-simple preparation".

b/end

/Part of written under title 20: What is "SPIRITUAL gift"?/.

- **B.** "SYMBOLS" from "universal literacy of the COSMOS: SENS-AR":
- 1.From "2<sup>nd</sup> class'/middle/ the 4 "classes":
  - a/written-out on a piece of paper with grid line squares.
- 2.**Summed** "CONTACT recording"/"automatic writing"/: a/from 13.03.2009 year.



"SPIRITUAL name