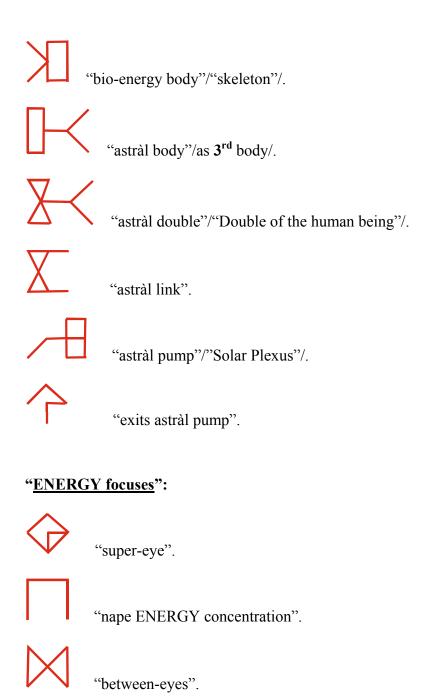

yroid



"2nd single exit": "exit" from "exit skull exit"/"middle of forehead"/.



"3rd single exit": "exit" from "protecting SPIRITUAL screen"/"nape"/.



"4th single exit": "exit" from "supplement toward SPIRITUAL place" /"brain in spinal cord"/.

# "couple exit" - 3:



"<u>1st</u> couple exit": a/"exit" **from** "left main mobile place"/"left pelvic joint"/, b/"exit" **from** "right main mobile place"/"right pelvic joint"/.



"2nd couple exit": a/"exit" from "lower ENERGY base – left side"/"left foot"/, b/"exit" from "lower ENERGY base – right side"/"right foot"/.



"3rd couple exit": a/"exit" from "middle ENERGY base – left side"/"left palm"/, b/"exit" from "middle ENERGY base – right side"/"right palm"/.

# "Interconnections in the human being":



"human body"/"physical body"/.



"transitional ENERGY place"/"anus"/.

"left ENERGY ring" and "right ENERGY ring".

"1st working-off ENERGY ring"/"above-belly"/.



"2<sup>nd</sup> working-off ENERGY ring"/"belly-button"/.



"3<sup>rd</sup> working-off ENERGY ring"/"under-belly-button"/.



"feminine ENERGY supplement"/"feminine energy point"/.



"masculine ENERGY supplement"/"masculine energy point"/.



"feminine ENERGY expression"/"feminine energy concentration"/.



"masculine ENERGY expression"/"masculine energy concentration"/.



"remaining feminine specie place – in 4 sequent chàkra"/"feminine beginning"/.



"remaining masculine specie place – in  $\bf 4$  sequent chàkra"/"masculine beginning"/.



"remaining masculine specie place – in upper limb"/"rudimentary genital organ/left palm/ – for feminine human be