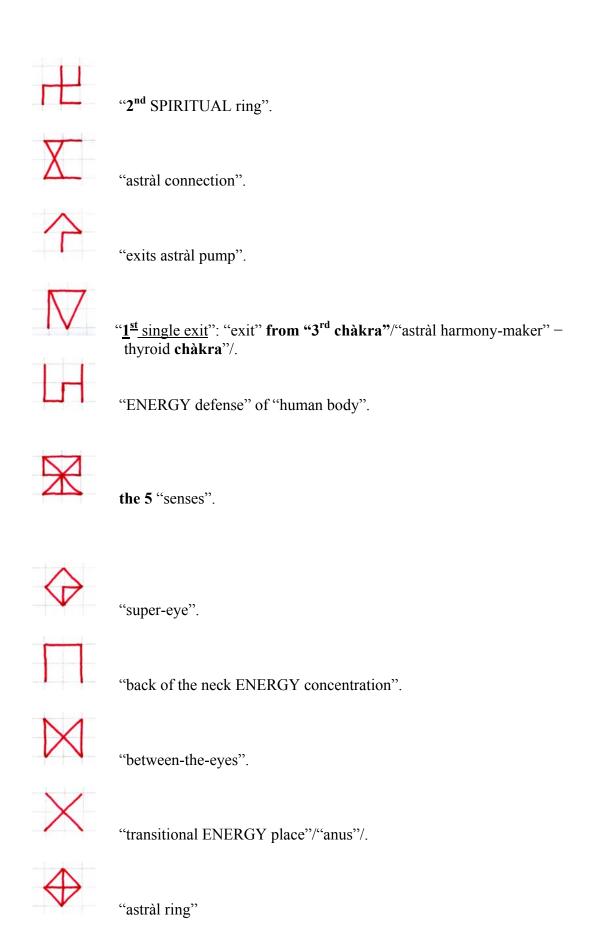

"SPIRITUAL ENERGY" of his "SPIRITUAL Teacher"!!! !!!

A. "SYMBOLS" from "universal literacy of the COSMOS: SENS-AR":

- 1.From "2<sup>nd</sup> class"/middle/ the 4 "classes": a/written-out on a piece of paper with grid line squares.
- 2."CONTACT recording"/"automatic writing"/: a/from **17.03.2004 year**.
- 3."The sequence for ENERGY HEALING":



**B.** "SYMBOLS" from "universal literacy of the COSMOS: SENS-AR":

- 1.From "2<sup>nd</sup> class"/middle/ the 4 "classes": a/written-out on a piece of paper with grid line squares.
- 2."CONTACT recording"/"automatic writing"/: a/from **20.04.2004 year**.
- 3. "The supplement to the sequence for ENERGY HEALING":



## Translation of "SYMBOLS" from:

- 1."The sequence for ENERGY HEALING".
- 2."The supplement to the sequence for ENERGY HEALING".











 $\boldsymbol{All/under}$  "SYMBOL"/ – for all groups "SYMBOLS" separated also with a comma:  $\boldsymbol{until}$  the full-stop.



a/beginning:

- 3. Detailed recording in "recorded creation of ENERGY-HEALER"/"diary of ENERGY-HEALER"/.
- 4. Creates "Healing medium" 3 "classes":
- "1st class" "SYMBOL healing medium".
- "2<sup>nd</sup> class" "Healing medium-complex preparation".
- "3rd class" "Healing medium-simple preparation".

b/end

/Part of written under title 20: What is "SPIRITUAL gift"?/.

- **B.** "SYMBOLS" from "universal literacy of the COSMOS: SENS-AR":
- 1.From "2<sup>nd</sup> class'/middle/ the 4 "classes":
  - a/written-out on a piece of paper with grid line squares.
- 2.**Summed** "CONTACT recording"/"automatic writing"/: a/from 13.03.2009 year.



"SPIRITUAL na